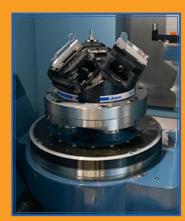

## The Ultimate 5-Axis Solution

Jergens 5-Axis Vises and **Quick Change Solutions** provide a modular and configurable approach to optimal holding and positioning of components of varying sizes and shapes.

## 5-Axis Vises

Jergens has engineered their 75mm and 130mm 5-Axis Self-Centering Vises to be the ideal solution for low-profile 5-axis workholding.

Quick-Change jaws incorporate a pull down feature to actively minimize jaw lift!