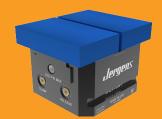

## 5-Axis Vises

Jergens has engineered their 75mm and 130mm 5-Axis Self-Centering Vises to be the ideal solution for low-profile 5-axis workholding.

Quick-Change jaws incorporate a pull down feature to actively minimize jaw lift!

## **Self-Centering 5-Axis Vises** are **IN STOCK LOCALLY NOW!**

| Item #      | Size  |
|-------------|-------|
| 5CV13049-IN | 75mm  |
| 5CV13041-IN | 130mm |

**Contact your local Jergens Distributor** for more information.