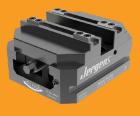

## 5-Axis Vises

Jergens has engineered their 75mm and 130mm 5-Axis Self-Centering Vises to be the ideal solution for low-profile 5-axis workholding.

Quick-Change jaws incorporate a pull down feature to actively minimize jaw lift!

## **Self-Centering 5-Axis Vises** are **IN STOCK LOCALLY NOW!**

| Item #      | Size  |
|-------------|-------|
| 5CV13049-IN | 75mm  |
| 5CV13041-IN | 130mm |

**Contact your local Jergens Distributor** for more information.