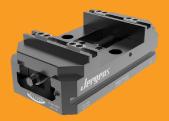

## 5-Axis Vises

Jergens has engineered their 75mm and 130mm 5-Axis Self-Centering Vises to be the ideal solution for low-profile 5-axis workholding.

Quick-Change jaws incorporate a pull down feature to actively minimize jaw lift!

## **Self-Centering 5-Axis Vises** are **IN STOCK LOCALLY NOW!**

| Item #      | Size  |
|-------------|-------|
| 5CV13049-IN | 75mm  |
| 5CV13041-IN | 130mm |

**Contact your local Jergens Distributor** for more information.