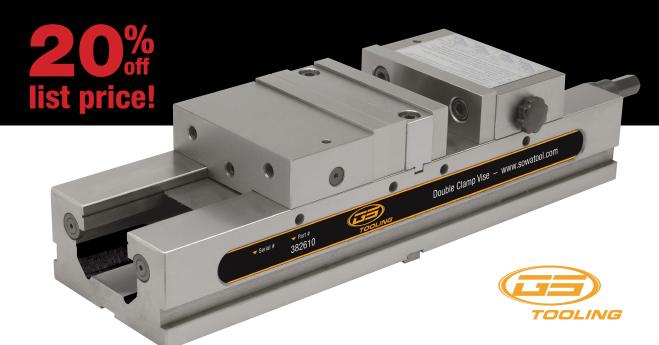

## 4" - TLD-40G/HV Double Clamp Vise

- Double clamp set one handle can simultaneously operate two moveable jaws and clamps 2 workpieces of same or different size or one large workpiece
- This model can increase efficiency and productivity of CNC machines
- The movable jaw ANTI-LIFT mechanism provides alignment to workpiece without jaw lift
- There are 6 kinds of clamping ways to meet workpieces of different shapes and sizes
- The whole body is precisely ground and height tolerance is within ± 0.025mm (±0.001"), therefore several vises can be lined up for production
- The vise is made of FDC-80.000 psi (55kg/cm2) Ductile iron, and slide ways are hardened to 45HRC
- The rigid construction prevents base distortion
- · Precision made to high accuracy standard

Reg. Price: \$2,325.00

<sup>25.00</sup>\$**1,860.00** 

We reserve the right to make pricing changes or impose purchase restrictions at any time, and accept no liabilities for mistakes and printing errors. Shipping charges apply & will be noted on invoice. All taxes extra.